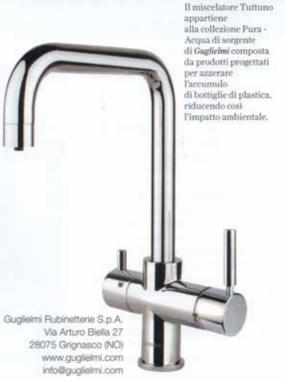

## Tuttuno

Guglielmi Rubinetterie presenta al mondo della ristorazione e dell'horeca (hôtellerie-restaurant-café) il suo fiore all'occhiello: il miscelatore Tuttuno, una novità assoluta per l'ambiente cucina. Protagonista un rubinetto che incorpora ben cinque funzioni. È infatti in grado di erogare acqua filtrata da un unico aeratore, rimuovendo il cloro, i residui di calcare, oltre a sapori e odori sgradevoli, generando acqua di qualità pronta da bere. Inoltre, attraverso la semplice rotazione di un comando, si ha istantaneamente a disposizione acqua naturale fredda, acqua frizzante fredda e acqua bollente (a 100 °C). Infine, Tuttuno mantiene la sua funzione di base, ovvero quella di erogare acqua domestica, di normale utilizzo. Il miscelatore appartiene alla collezione Pura - Acqua di sorgente, composta da un'ampia gamma di prodotti interamente pensati e progettati per azzerare l'accumulo di bottiglie di plastica, riducendo così l'inquinamento che producono. Ogni anno, infatti, vengono acquistate, portate a casa, bevute e infine gettate oltre 22 miliardi di bottiglie di plastica. I prodotti Pura eliminano questi passaggi migliorando la qualità della vita: fanno risparmiare tempo e fatica, oltre a ottimizzare gli spazi in cucina. L'ingombro di Tuttuno è minimo, il sistema di filtrazione, gasatura, refrigerazione e boiler occupa lo spazio di una cassa: d'acqua da sei bottiglie. Nel mondo della ristorazione i prodotti della collezione Pura rappresentano una valida alternativa ai rubinetti tradizionali, diventando 'alleati' ideali per rinomati chef, locali e bar che, oltre a ottimizzare tempo e lavoro, possono migliorare il sapore delle ricette e delle bevande più ricercate.