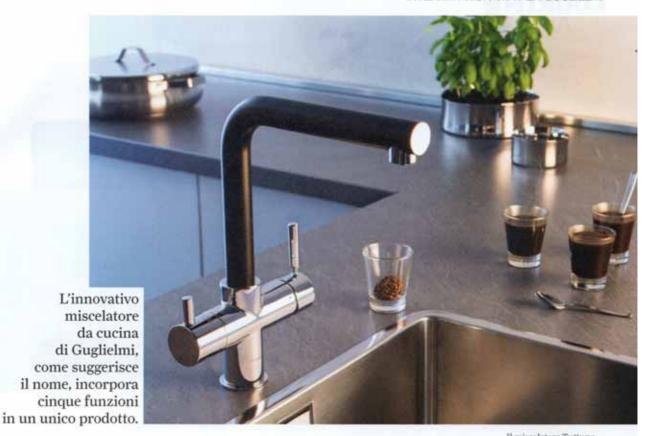

## Tuttuno

Guglielmi Rubinetterie presenta al mondo della ristorazione e dell'horeca (hôtellerie-restaurant-café) il suo fiore all'occhiello: il miscelatore Tuttuno, una novità assoluta per l'ambiente cucina. Protagonista un rubinetto che incorpora ben cinque funzioni. È infatti in grado di erogare acqua filtrata da un unico aeratore, rimuovendo il cloro, i residui di calcare, oltre a sapori e odori sgradevoli, generando acqua di qualità pronta da bere. Inoltre, attraverso la semplice rotazione di un comando, si ha istantaneamente a disposizione acqua naturale fredda, acqua frizzante fredda e acqua bollente (a 100 °C). Infine, Tuttuno mantiene la sua funzione di base, ovvero quella di erogare acqua domestica, di normale utilizzo. Il miscelatore appartiene alla collezione Pura - Acqua di sorgente, composta da un'ampia gamma di prodotti interamente pensati e progettati per azzerare l'accumulo di bottiglie di plastica, riducendo così l'inquinamento che producono. Ogni anno, infatti, vengono acquistate, portate a casa, bevute e infine gettate oltre 22 miliardi di bottiglie di plastica. I prodotti Pura eliminano questi passaggi migliorando la qualità della vita: fanno risparmiare tempo e fatica, oltre a ottimizzare gli spazi in cucina. L'ingombro di Tuttuno è minimo, il sistema di filtrazione, gasatura, refrigerazione e boiler occupa lo spazio di una cassa: d'acqua da sei bottiglie. Nel mondo della ristorazione i prodotti della collezione Pura rappresentano una valida alternativa ai rubinetti tradizionali, diventando 'alleati' ideali per rinomati chef, locali e bar che, oltre a ottimizzare tempo e lavoro, possono migliorare il sapore delle ricette e delle bevande più ricercate.