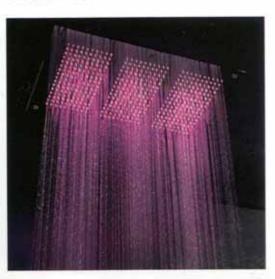

# CROMIE DI LUCE

Guglielmi introduce WaterTherapy: il primo soffione doccia con 480 leds luminosi, 480 gocce di acqua singolarmente colorata. Un progetto pensato in grande: il benessere della doccia unita al beneficio della cromoterapia. I colori migliorano l'umore, revilitalizzano, distendono: un'ampia scelta tra 9 programmi monocromatici e 2 programmi multicolore per personalizzare il momento della doccia. Ecco il benessere secondo Guglielmi: qualità di vita e qualità dell'ambiente garantita; l'effetto pioggia WaterTherapy rientra nella normativa europea sul risparmio dell'acqua. La qualità nel tempo è garantita da ugelli in silicone anticalcare adatti all'uso anche in acque estremamente dure e chassis in acciaio inox.