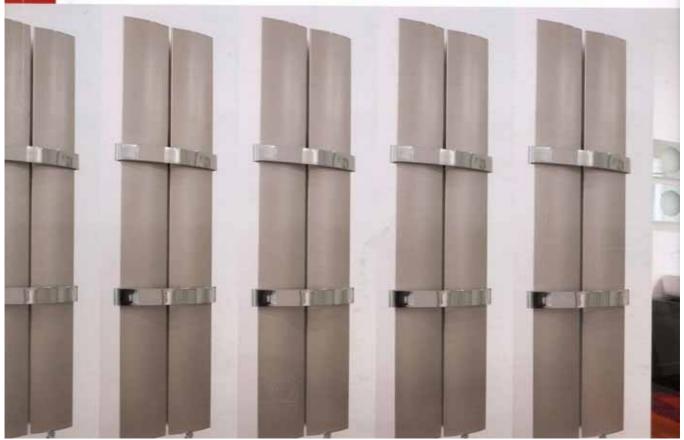

aziende in hotel in viaggio nei bagni

rubinetti innovare il getto

up-grade l'evoluzione di un brevetto





# BAGNODESIGN



# CROMIE DI LUCE

Guglielmi introduce WaterTherapy: il primo soffione doccia con 480 leds luminosi, 480 gocce di acqua singolarmente colorata. Un progetto pensato in grande: il benessere della doccia unita al beneficio della cromoterapia. I colori migliorano l'umore, revilitalizzano, distendono: un'ampia scelta tra 9 programmi monocromatici e 2 programmi multicolore per personalizzare il momento della doccia. Ecco il benessere secondo Guglielmi: qualità di vita e qualità dell'ambiente garantita; l'effetto pioggia WaterTherapy rientra nella normativa europea sul risparmio dell'acqua. La qualità nel tempo è garantita da ugelli in silicone anticalcare adatti all'uso anche in acque estremamente dure e chassis in acciaio inox.





# III VERA TRASPARENZA



# IIII OLTRE 100 COLDR

## III MONO