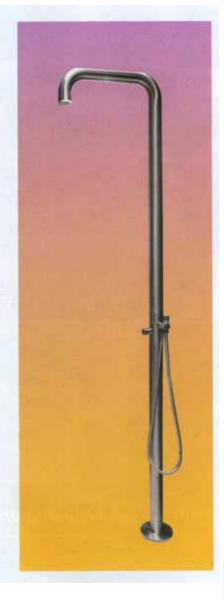

## L'ELEGANZA DELL'ACQUA

Fedele da sempre alla sostenibilità, Guglielmi presenta Novo Inox, nuova collezione di docce pensate soprattutto per spazi esterni.

Struttura in acciaio Inox 316L, duraturo, riciclabile e a basso impatto ambientale in ogni fase del proprio ciclo di utilizzo, presentano uno stile elegante e rigoroso che si integra in qualsiasi panorama. In foto, la linea Wellness.

Forever faithful to environmental sustainability, Guglielmi presents Novo Inox, a new collection of showers conceived especially for outdoor spaces. The stainless structure in 316L steel is durable, recyclable and low-impact in every phase of its life cycle. The style is elegant and sleek to integrate with all panoramic settings.