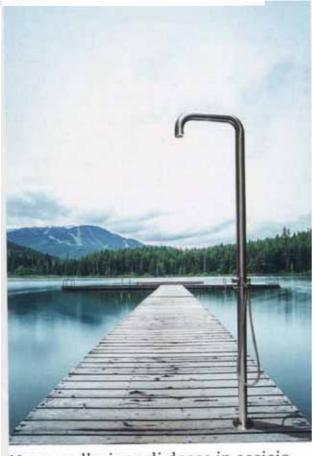

## Guglielmi

Novo Inox

Nuova collezione di docce in acciaio Inox 316L versatile e adattabile a qualsiasi ambiente, – giardino, terrazzo, open space, loft o bordo piscina– in cui ricreare una vera e propria spa. L'acciaio Inox, materiale duraturo, riciclabile, igienico e a basso impatto ambientale in ogni fase del proprio ciclo di vita rende le docce molto resistenti a tutti i tipi d'intemperie anche invernali –pioggia e neve–. La serie prevede tre diversi modelli: Modello Uno – doccia free-standing con misce-