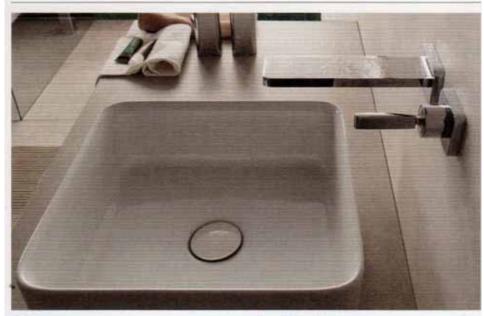

Gzero

Guglielmi www.guglielmi.com

La serie di rubinetteria Gzero fa del proprio punto di forza la flessibilità: forme, accessori e ceramiche possono essere combinati tra loro e la copertura del rubinetto è proposta in diverse finiture – acciaio inossidabile, pietra Oxide Bianco, Oxide Moro e Corian\*. Inoltre il rubinetto, eco-friendly per vocazione, utilizza canali interni indipendenti e isolati per garantire che l'acqua non entri mai in diretto contatto con ottone o nichel.

The Gzero range of taps makes flexibility its own particular strong point: forms, accessories and ceramic fittings can be combined together and the cover of the tap comes in assorted different finishes – stainless steel, Oxide Bianco stone, Oxide Moro and Corian. As well as the tap, eco-friendly by vocation, it uses independent isolated internal channels to ensure that the water does not enter into direct contact with the brass or nickel.